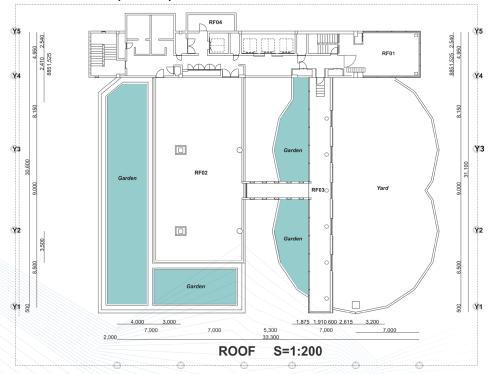

## **ROOFTOP GENERAL INFORMATION**

Rooftop, the highest floor of the building with the Japan's winning architecture unique penthouse.

The ROOFED AREA is around 350 m2, surrounding by the yard (260 m2) and the garden (250m2)

# **AVAILABLE SPACE [FOR EVENT]**

ROOFTOP [RF03]: CORRIDOR + YARD : Area: 350 m2. City view from 60m height top of the building. A special openair space for Event. Central Air Conditioner in corridor