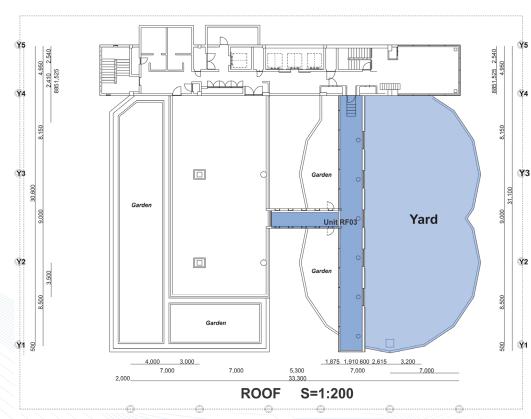

## **ROOFTOP GENERAL INFORMATION**

Rooftop, the highest floor of the building with the Japan's winning architecture unique penthouse.

The ROOFED AREA is around 350 m2, surrounding by the yard (260 m2) and the garden (250m2)

# **AVAILABLE SPACE [FOR EVENT]**

ROOFTOP [RF03]: CORRIDOR + YARD : Area: 350 m2. City view from 60m height top of the building. A special openair space for Event. Central Air Conditioner in corridor