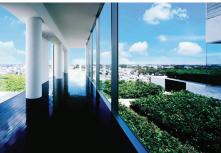

## **ROOFTOP GENERAL INFORMATION**

Rooftop, the highest floor of the building with the Japan's winning architecture unique penthouse.

The ROOFED AREA is around 350 m2, surrounding by the yard (260 m2) and the garden (250m2)

# **AVAILABLE SPACE [FOR EVENT]**

ROOFTOP [RF03]: CORRIDOR + YARD : Area: 350 m2. City view from 60m height top of the building. A special openair space for Event. Central Air Conditioner in corridor