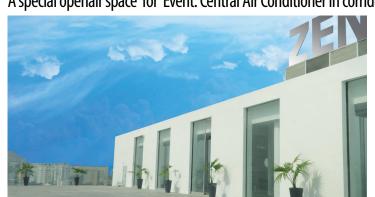

## **ROOFTOP GENERAL INFORMATION**

Rooftop, the highest floor of the building with the Japan's winning architecture unique penthouse.

The ROOFED AREA is around 350 m2, surrounding by the yard (260 m2) and the garden (250m2)

During the period from 2003 to September 2013, the Rooftop used to be the place hosting many events, espcially for ZEN'S FASHION SHOW SERIES, that were widely known by mass local media as well as media from other coutries as Japan, Italy, France....

# **AVAILABLE SPACE [FOR EVENT]**

ROOFTOP [RF03]: CORRIDOR + YARD : Area: 350 m2. City view from 60m height top of the building. A special openair space for Event. Central Air Conditioner in corridor