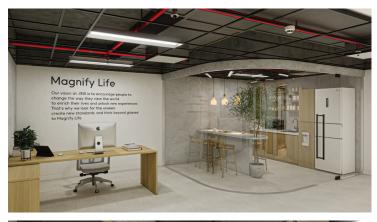

y to Friday;

8 a.m to 12 p.m Saturday

Management & Service Charge: include

Air-conditioning at the Premise during the operatic

Common area cleaning

Common area water supply

24 hours building security











## **ROOFTOP GENERAL INFORMATION**

Rooftop, the highest floor of the building with the Japan's winning architecture unique penthouse.

The ROOFED AREA is around 350 m2, surrounding by the yard (260 m2) and the garden (250m2)

During the period from 2003 to September 2013, the Rooftop used to be the place hosting many events, espcially for ZEN'S FASHION SHOW SERIES, that were widely known by mass local media as well as media from other coutries as Japan, Italy, France....







## **AVAILABLE SPACE**

### OFFICE SPACE AVAILABLE: from 32 m<sup>2</sup> - 1,500 m<sup>2</sup>







# **AVAILABLE SPACE [FOR EVENT]**

ROOFTOP [RF03]: CORRIDOR + YARD : Area: 350 m2. City view from 60m height top of the building. A special openair space for Event. Central Air Conditioner in corridor







# **CONTACT** POINT



#### **ZEN PLAZA**

54-56 NGUYEN TRAI STR., D1, HCMC, VIETNAM

Hotline: +84 94 979 2070 Landline: + 84 28 3925 0339

+84 28 3925 0265

Fax: Email: sales@zenplaza.com.vn Website: ZENPLAZA.COM.VN FB: ZENPLAZA.COM.VN LinkedIn: ZEN PLAZA