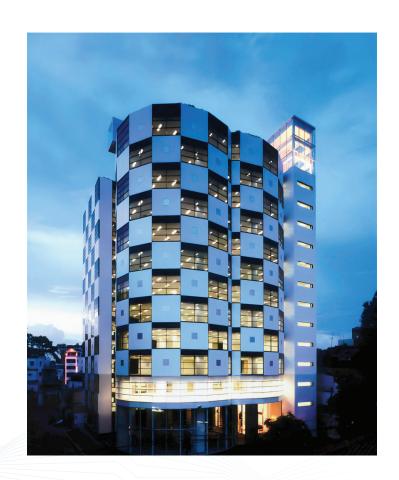

## **PREMISES**

**BUILDING NAME** 

**ZEN PLAZA** 

**ADDRESS** 

54 - 56 Nguyen Trai Street, District 1, Ho Chi Minh City, Vietnam LOCATION

**DISTRICT 1**, CBD, easy access and high convenience SPACE INFORMATION:

## INTERNATIONAL STANDARD FACILITIES & SERVICE

- The Zen Plaza building was put into operation in 1999 and hornor to win the Japan's Architectural Design Award.
- » ZEN PLAZA is the first Japanese architectural building in Ho Chi Minh City, constructed to international standards from design to construction, with a full range of modern facilities.
- » Construction: **Shimizu** Corporation (Japan)
- » Facilities: DAIKIN central control chiller system MITSUBISHI elevator system KOMATSU backup generator system.
- » Management: 24/7 Security Professional Maintenance and Cleaning Services The building system has not recorded any incidents so far. It is located in a convenient area, free from flooding, and offers easy access to traffic through multiple surrounding exits.