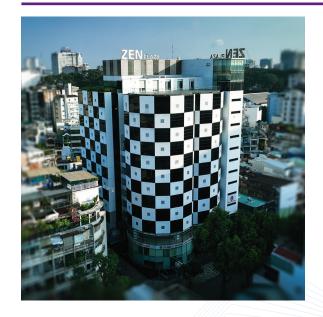

## **PREMISES**

**BUILDING NAME** 

**ZEN PLAZA** 

**ADDRESS** 

54 - 56 Nguyen Trai Street, District 1, Ho Chi Minh City, Vietnam LOCATION

**DISTRICT 1**, CBD, easy access and high convenience SPACE INFORMATION:

## INTERNATIONAL STANDARD FACILITIES & SERVICE

- The Zen Plaza building was put into operation in 1999 and hornor to win the Japan's Architectural Design Award.
- » ZEN PLAZA is the first Japanese architectural building in Ho Chi Minh City, constructed to international standards from design to construction, with a full range of modern facilities.
- » Construction: **Shimizu** Corporation (Japan)
- » Facilities: DAIKIN central control chiller system MITSUBISHI elevator system KOMATSU backup generator system.
- » Management: 24/7 Security Professional Maintenance and Cleaning Services The building system has not recorded any incidents so far. It is located in a convenient area, free from flooding, and offers easy access to traffic through multiple surrounding exits.