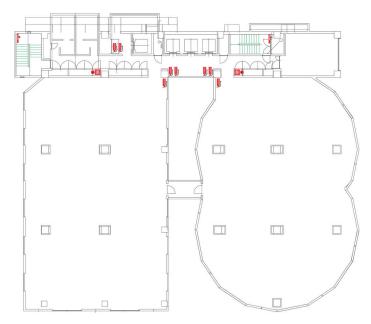

- >> Gross building area: 17,063 sq.m
- >> Gross rentable area of Floor: 948 sq.m
- >> No. of floors: 14 Floors includes Rooftop
- >> Parking area: 2 Basements includes Family Mart
- >> Bank: There is a Bank and ATM on the Ground Floor
- >> Cafe: Soso Station Cafe located near the entrance

ZEN PLAZA's strategic location connects to the vibrant amenities of Saigon's core area, just an 8 minutes walk to the central Metro station and the central bus station. It is situated among bustling shopping areas, renowned restaurants, and various doorstep services.