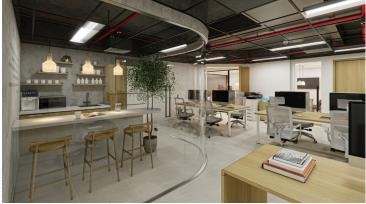

to Friday;

8 a.m to 12 p.m Saturday

Management & Service Charge: include

Air-conditioning at the Premise during the operatic

Common area cleaning

Common area water supply

24 hours building security











## **ROOFTOP GENERAL INFORMATION**

Rooftop, the highest floor of the building with the Japan's winning architecture unique penthouse.

The ROOFED AREA is around 350 m2, surrounding by the yard (260 m2) and the garden (250m2)

During the period from 2003 to September 2013, the Rooftop used to be the place hosting many events, espcially for ZEN'S FASHION SHOW SERIES, that were widely known by mass local media as well as media from other coutries as Japan, Italy, France....







## **AVAILABLE SPACE**

### OFFICE SPACE AVAILABLE: from 32 m<sup>2</sup> - 1,500 m<sup>2</sup>







# **AVAILABLE SPACE [FOR EVENT]**

ROOFTOP [RF03]: CORRIDOR + YARD : Area: 350 m2. City view from 60m height top of the building. A special openair space for Event. Central Air Conditioner in corridor







# **CONTACT** POINT



#### **ZEN PLAZA**

54-56 NGUYEN TRAI STR., D1, HCMC, VIETNAM

Hotline: +84 94 979 2070 Landline: + 84 28 3925 0339

+84 28 3925 0265

Fax: Email: sales@zenplaza.com.vn Website: ZENPLAZA.COM.VN FB: ZENPLAZA.COM.VN LinkedIn: ZEN PLAZA