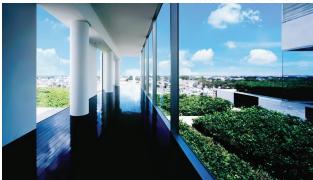

## **ROOFTOP GENERAL INFORMATION**

Rooftop, the highest floor of the building with the Japan's winning architecture unique penthouse.

The ROOFED AREA is around 350 m2, surrounding by the yard (260 m2) and the garden (250m2)

# **AVAILABLE SPACE [FOR EVENT]**

ROOFTOP [RF03]: CORRIDOR + YARD : Area: 350 m2. City view from 60m height top of the building. A special openair space for Event. Central Air Conditioner in corridor