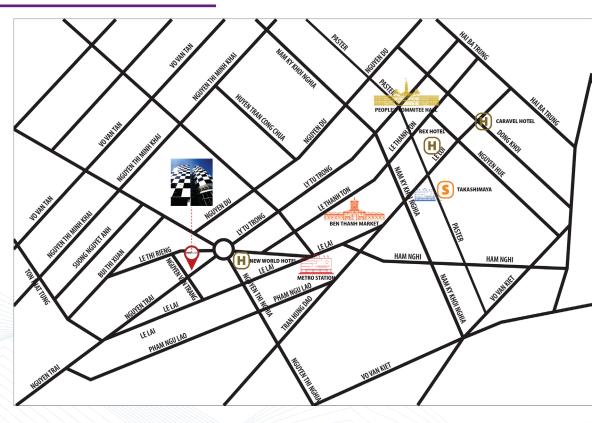

ZEN PLAZA's strategic location connects to the vibrant amenities of Saigon's core area, just an 8 minutes walk to the central Metro station and the central bus station. It is situated among bustling shopping areas, renowned restaurants, and various doorstep services.