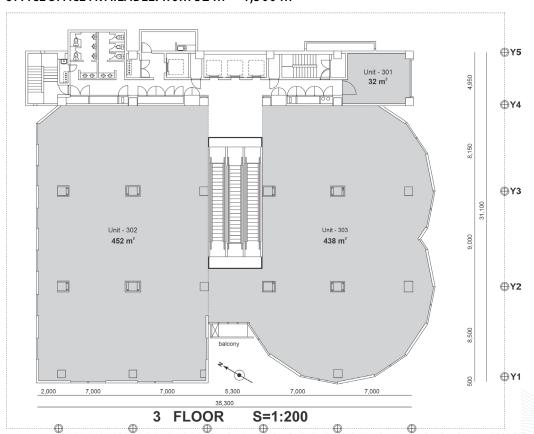

## **AVAILABLE SPACE**

### OFFICE SPACE AVAILABLE: from 32 m<sup>2</sup> - 1,500 m<sup>2</sup>